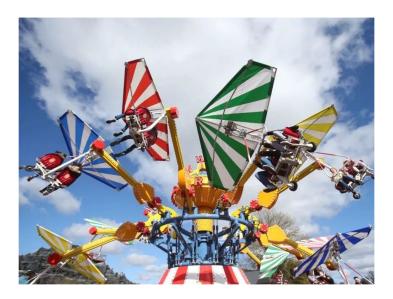

## Details

WindstarZ by Zamperla available for sale!

With a colorful design the WindstarZ interactivity allows riders to be captains of their own experience by controlling the movement of the sail on their own 'hang glider'. The ride features 12 two-seaters, allowing capacity for 24 passengers and fitting kids and adults comfortably.

More information available upon inquiry.

| Manufacturer          | Zamperla S.p.A   |
|-----------------------|------------------|
| Year of Manufacturing | 2016             |
| Capacity              | 24 passengers    |
| Hourly Capacity       | 480 pph          |
| Seats                 | 12 x two-seaters |
| Model                 | Park model       |