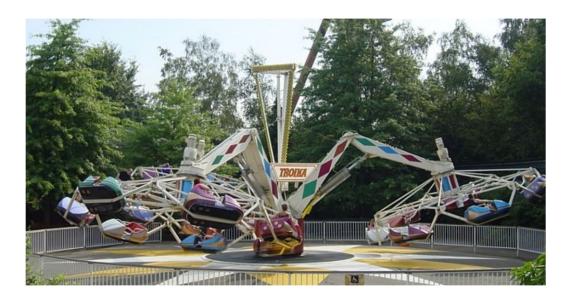

## **Details**

Troika by Huss available for sale!

A Troika consists of three arms radiating from a central column. At the end of each arm is a wheel-like assembly (star) holding seven gondolas, each of which seats 2 people side by side.

When the ride is activated, the central column rotates clockwise, while the Star at the end of each arm rotates counterclockwise. Hydraulic cylinders then raise the arms to an angle of 40°.

More information available upon inquiry.