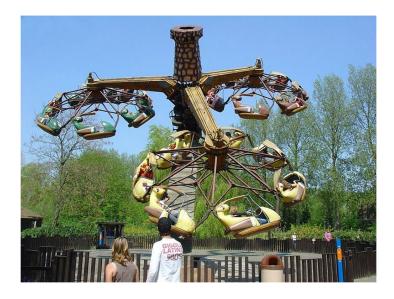

## **Details**

Tri Star by Huss available for sale!

A Tri Star consists of three arms rotating from a central column. At the end of each arm is a wheel-like assembly (star) holding seven cabins, each of which fits 2 people side by side.

Mid-thrill ride - suitable also for younger children or beginner riders.

More information available upon inquiry.

| Manufacturer          | Huss Park Attractions GmbH |
|-----------------------|----------------------------|
| Year of Manufacturing | 1978                       |
| Footprint             | □ 21 m / 69 ft             |
| Max Height            | 17 m / 58 ft               |
| Hourly Capacity       | 900 pph                    |
| Model                 | Park model                 |