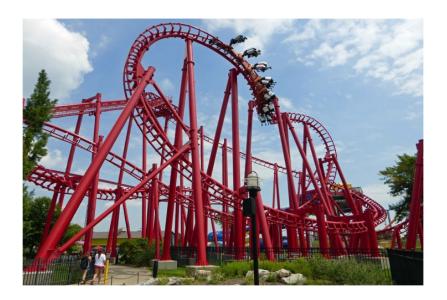

## **SLC - Vekoma**

## **Details**

Suspended Looping Coaster by Vekoma available for sale.

Inverted thrill coaster with a track length of 662 m (2,171 ft) and max speed of 80 kmh (50 mph) providing a great centerpiece for any park. Comes equipped with 2 trains that have 7 cars in each. Capacity 14 persons per train.

RIDE SOLD!

| Manufacturer          | Vekoma Rides Manufacturing B.V. |
|-----------------------|---------------------------------|
| Year of Manufacturing | 1995                            |
| Track Length          | 662 m / 2,171 ft                |
| Trains                | 2                               |
| Capacity              | 14 per train                    |
| Ride time             | 1m 36s                          |
| Max Height            | 31 m / 102 ft                   |
| Max Speed             | 80 kmh / 50 mph                 |
| Inversions            | 5                               |
| Refurbishment         | Yes (2015)                      |