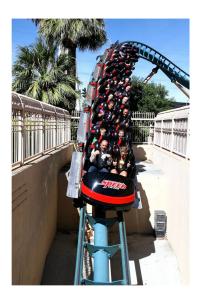

## **Details**

LIM Shuttle Loop coaster manufactured by Premier Rides available for sale!

The ride features a 416-meter (1365 ft) track that consists of a launch, inverted top hat, overbanked turn, and vertical reverse spike where the train goes up the spike and falls back down to retrace the circuit backwards.

Maximum height: 68m (224 ft) Maximum speed: 110 kmh (70 mph)

More information available upon inquiry! More information available upon inquiry!

| Manufacturer          | Premier Rides Inc     |
|-----------------------|-----------------------|
| Year of Manufacturing | 1999                  |
| Track Length          | 416 m / 1365 ft       |
| Max Height            | 68 m / 224 ft         |
| Max Speed             | 110 kmh / 70 mph      |
| Inversions            | 1 (transversed twice) |
| Capacity              | 24 passengers         |
| Hourly Capacity       | 1600 pph              |
| G Force               | 3.5 G                 |