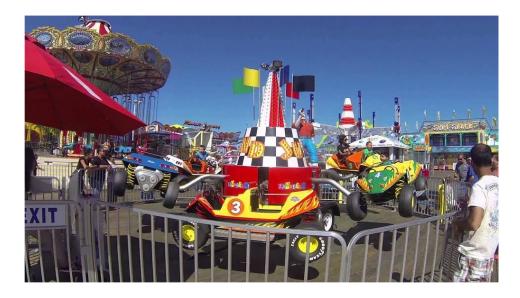

## **Details**

Jump Around by Zamperla available for sale.

Up to four children or one adult and two children can be accommodated in each vehicle for a theoretical hourly capacity of 600 riders per hour. Featuring lots of action with a very small site requirement, Jump Around is an ideal addition to the kiddieland of any park or carnival.

More information and actual pictures available upon inquiry.

| Manufacturer    | Zamperla S.p.A                         |
|-----------------|----------------------------------------|
| Capacity        | 24 passengers                          |
| Cars            | 6                                      |
| Footprint       | 7.5 m x 3.3 m / 24 ft 7 " x 10 ft 10 " |
| Hourly Capacity | 600 pph                                |
| Model           | Park model                             |