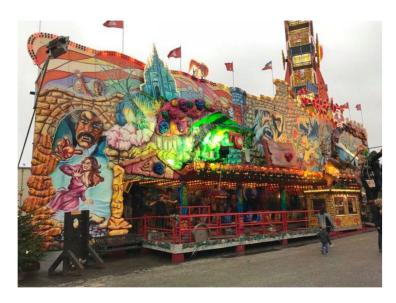

## Details

DOM Geister available for sale!

Add a chilling touch to your amusement park with Mack's DOM Geister! This thrilling ghost train ride is a must-have for any venue looking to offer an eerie experience that visitors will return for again and again. With stunning sets, creative animatronics, and spooky audio-visual effects, it is a dark and whimsical journey into the supernatural.

As riders glide through haunted corridors, they'll encounter a series of mischievous ghouls, restless spirits, and otherworldly sights that will leave them wide-eyed and wanting more. The DOM Geister offers a family-friendly adventure, making it the ideal attraction for any crowd – whether they're thrill-seekers or fans of spooky tales.